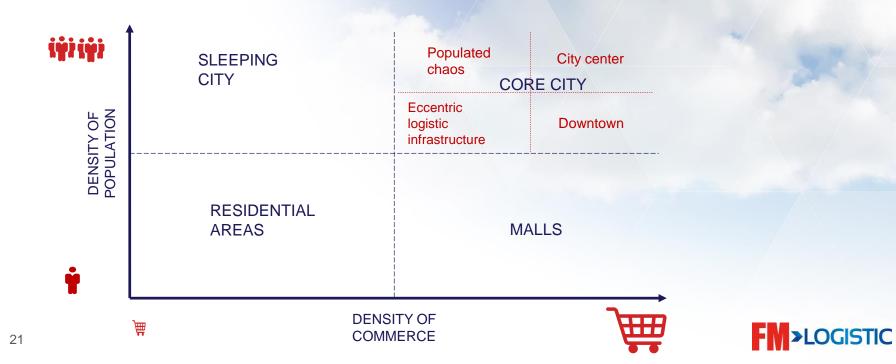

of vehicle    | Routes |
|--------------------|--------|
| Cars               | 81,2%  |
| Light distribution | 7,7%   |
| Heavy distribution | 1,7%   |
| Bus                | 1,7%   |
| Moto               | 2,7%   |
| Taxi               | 4,9%   |

#### MAIN MOBILITY PROBLEMS IN MADRID. EXPERT COMMISSION

Driving indiscipline.

A network of pedestrian routes is missing Loading and unloading lack regulation High use of the car.

Lack of scheduling coordination.

Lack of Campaigns for sustainable mobility

Loading and unloading indiscipline

Lack of parking area

Lack of public transport for metropolitan area



## ... IS PART OF THE SOLUTION!



## CITYLOGIN





### INNOVATION LABORATORY FOR SUSTAINABLE CITYLOGISTICS



## LIMITATION ON SPACE / TIME

Cities-> new models, private-public



## LIMITATION ON SPACE / TIME

Cities-> new models, private-public





## LIMITATION ON SPACE / TIME

Cities-> new models, private-public



## TECHNOLOGY











## **OPEN INNOVATION**





STARTUPS



FASTER MIND CHALLENGE



**INNOVATION CLUB** 



## THANK YOU