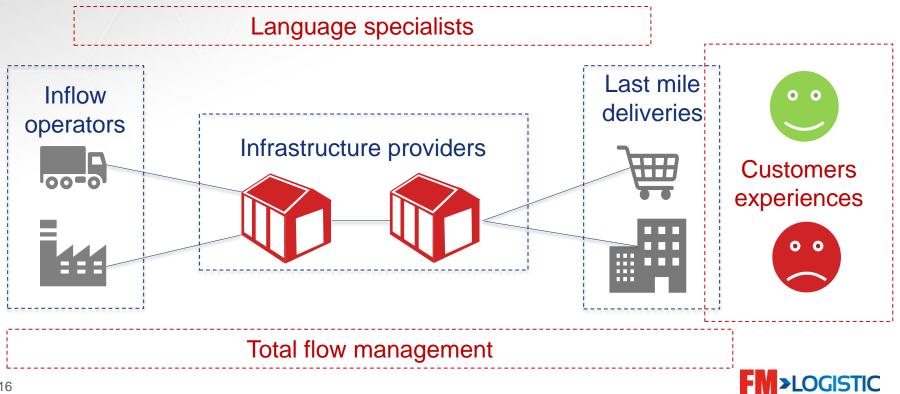

## SO, THE NEW WORLD OF LOGISTICS .... IT IS A WORLD FULL OF OPPORTUNITIES

With physical internet, logistics and transport become a network. Therefore a challenge for 3PL is:

Specialized in network businesses

Need of interoperability

Be reorganized as part of the solution