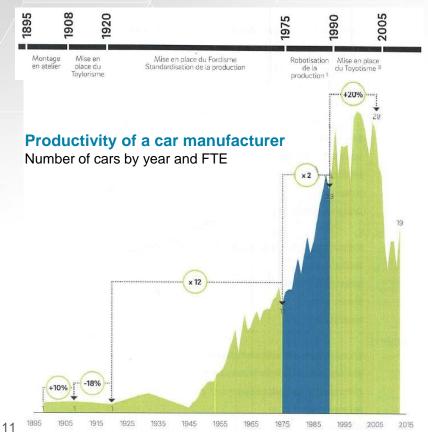

## 7 lessons from the automation of the automotive industry from 1975 to 1990

| Deloitte Consulting |                                                           | >LOGISTIC |
|---------------------|-----------------------------------------------------------|-----------|
| 7                   | Export.<br>(Exported volumes)                             | +50%      |
| 6                   | Accessibility of the offer.<br>(Households with vehicles) | +10pts    |
| 5                   | Relative production cost.                                 | -2pts     |
| 4                   | Safety at work.<br>(Work accident)                        | ÷5        |
| 3                   | Wages.<br>(Average salary)                                | +35%      |
| 2                   | Qualification Jobs<br>(frames)                            | +45%      |
| 1                   | Productivity<br>(between 1975 and 1990)                   | x2        |
|                     |                                                           |           |

Source: Deloitte Consulting

THE MOBILITY CHANGE

**95%** CAPACITY UNUSED

NEW MODELS OF CAR SHARING NEW

RESTRICTIONS IN CITIES

And... Asking our youngsters to make an extra effort to obtain a driving license!!