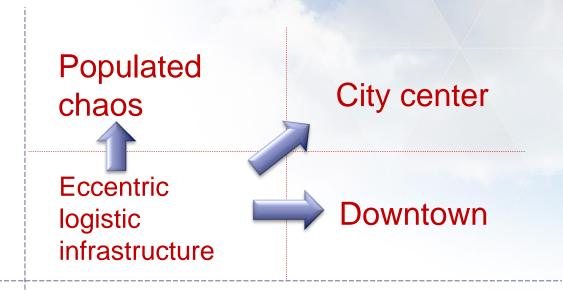

| 81,2%  |
| Light distribution | 7,7%   |
| Heavy distribution | 1,7%   |
| Bus                | 1,7%   |
| Moto               | 2,7%   |
| Taxi               | 4,9%   |

#### MAIN MOBILITY PROBLEMS IN MADRID. EXPERT COMMISSION

Driving indiscipline.

A network of pedestrian routes is missing Loading and unloading lack regulation High use of the car.

Lack of scheduling coordination.

Lack of Campaigns for sustainable mobility

Loading and unloading indiscipline

Lack of parking area

Lack of public transport for metropolitan area



## ... IS PART OF THE SOLUTION!



## CITYLOGIN





### INNOVATION LABORATORY FOR SUSTAINABLE CITYLOGISTICS



## LIMITATION ON SPACE / TIME

Cities-> new models, private-public



## LIMITATION ON SPACE / TIME

Cities-> new models, private-public





## LIMITATION ON SPACE / TIME

Cities-> new models, private-public



## TECHNOLOGY











## **OPEN INNOVATION**





STARTUPS



FASTER MIND CHALLENGE



**INNOVATION CLUB** 



## THANK YOU