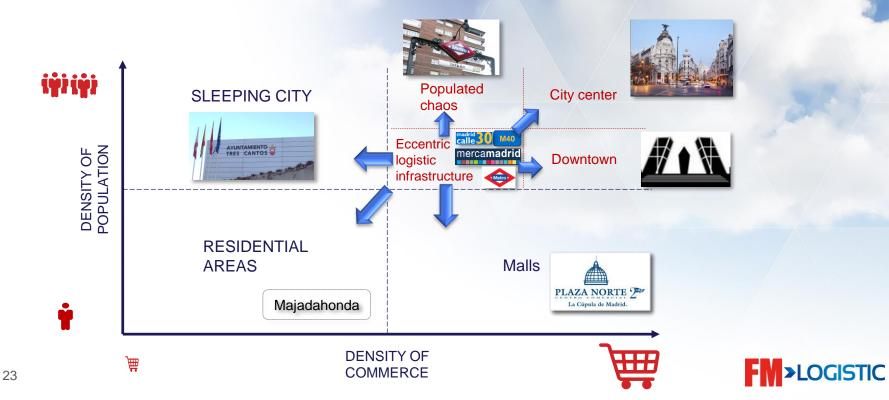

| 1,7%   |
| Bus                | 1,7%   |
| Moto               | 2,7%   |
| Taxi               | 4,9%   |

#### MAIN MOBILITY PROBLEMS IN MADRID. EXPERT COMMISSION

Driving indiscipline.

A network of pedestrian routes is missing Loading and unloading lack regulation High use of the car.

Lack of scheduling coordination.

Lack of Campaigns for sustainable mobility

Loading and unloading indiscipline

Lack of parking area

Lack of public transport for metropolitan area



## ... IS PART OF THE SOLUTION!



## CITYLOGIN





### INNOVATION LABORATORY FOR SUSTAINABLE CITYLOGISTICS



## LIMITATION ON SPACE / TIME

Cities-> new models, private-public



## LIMITATION ON SPACE / TIME

Cities-> new models, private-public





## LIMITATION ON SPACE / TIME

Cities-> new models, private-public



## TECHNOLOGY











## **OPEN INNOVATION**





STARTUPS



FASTER MIND CHALLENGE



**INNOVATION CLUB** 



## THANK YOU