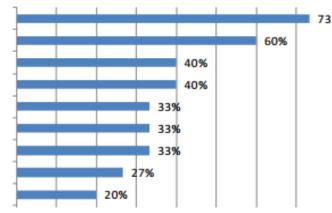

#### MAIN MOBILITY PROBLEMS IN MADRID. EXPERT COMMISSION

Driving indiscipline.

A network of pedestrian routes is missing Loading and unloading lack regulation High use of the car.

Lack of scheduling coordination.

Lack of Campaigns for sustainable mobility

Loading and unloading indiscipline

Lack of parking area

Lack of public transport for metropolitan area