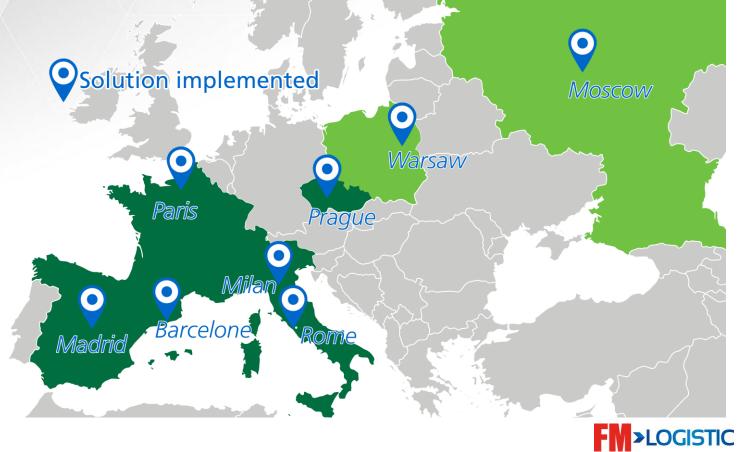

OBILITY LOGISTICS IS NOT THE PROBLEM

## CONTAMINANT GAS: 51% of NOx emissions come from road traffic

#### MADRID MOBILITY

| Type of vehicle    | Routes |
|--------------------|--------|
| Cars               | 81,2%  |
| Light distribution | 7,7%   |
| Heavy distribution | 1,7%   |
| Bus                | 1,7%   |
| Moto               | 2,7%   |
| Taxi               | 4,9%   |

#### MAIN MOBILITY PROBLEMS IN MADRID. EXPERT COMMISSION

Driving indiscipline.

A network of pedestrian routes is missing Loading and unloading lack regulation High use of the car.

Lack of scheduling coordination.

Lack of Campaigns for sustainable mobility

Loading and unloading indiscipline

Lack of parking area

Lack of public transport for metropolitan area



## ... IS PART OF THE SOLUTION!



## CITYLOGIN





### INNOVATION LABORATORY FOR SUSTAINABLE CITYLOGISTICS



## LIMITATION ON SPACE / TIME

Cities-> new models, private-public



## LIMITATION ON SPACE / TIME

Cities-> new models, private-public





## LIMITATION ON SPACE / TIME

Cities-> new models, private-public



## TECHNOLOGY











## **OPEN INNOVATION**





STARTUPS



FASTER MIND CHALLENGE



**INNOVATION CLUB** 



## THANK YOU