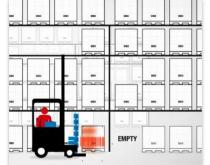

| 1,7%   |
| Moto               | 2,7%   |
| Taxi               | 4,9%   |

#### MAIN MOBILITY PROBLEMS IN MADRID. EXPERT COMMISSION

Driving indiscipline.

A network of pedestrian routes is missing Loading and unloading lack regulation High use of the car.

Lack of scheduling coordination.

Lack of Campaigns for sustainable mobility

Loading and unloading indiscipline

Lack of parking area

Lack of public transport for metropolitan area



## ... IS PART OF THE SOLUTION!



## CITYLOGIN





### INNOVATION LABORATORY FOR SUSTAINABLE CITYLOGISTICS



## LIMITATION ON SPACE / TIME

Cities-> new models, private-public



## LIMITATION ON SPACE / TIME

Cities-> new models, private-public





## LIMITATION ON SPACE / TIME

Cities-> new models, private-public



## TECHNOLOGY











## **OPEN INNOVATION**





STARTUPS



FASTER MIND CHALLENGE



**INNOVATION CLUB** 



## THANK YOU